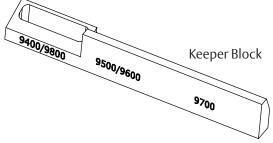

### Using the Installation Template

- 1. REMOVE the existing strike plate from the door. NOTE: The HES 9400 | 9500 | 9600 | 9700 | 9800 Series electric strike installation template keeper block is factory pre-set to the 9500 | 9600 electric strike position.
- 2. CONFIGURE the keeper block for the appropriate strike.

# 9500 | 9600

# 9400 | 9800

9700