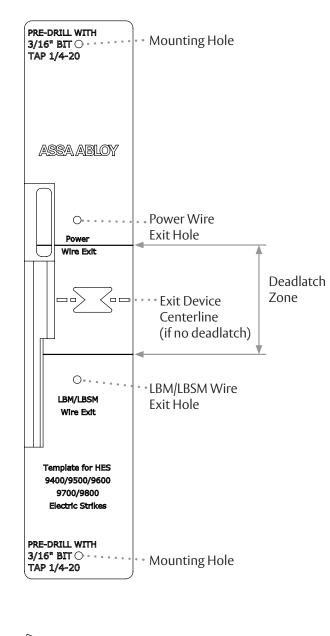

### Using the Installation Template

- 1. REMOVE the existing strike plate from the door. NOTE: The HES 9400 | 9500 | 9600 | 9700 | 9800 Series electric strike installation template keeper block is factory pre-set to the 9500 | 9600 electric strike position.
- 2. CONFIGURE the keeper block for the appropriate strike.

**NOTE:** The HES 9400 | 9500 | 9600 | 9700 | 9800 Series electric strike installation template has magnetic tape to keep it in place on a metal door frame. On non-ferrous surfaces, the template will need to be held or secured.

**3. ALIGN** the template on the door frame and ensure the door latchbolt is properly aligned both horizontally and vertically with respect to the keeper block.

**NOTE:** When using most exit devices equipped with an offset deadlatch, such as the Corbin Russwin 5000 Series or the Yale 7000 Series, the entire deadlatch should be located no more than 7/8" from the centerline of the strike.

- **4. DETERMINE** the horizontal centerline of the exit device deadlatch to the keeper block using the center alignment sight in the template, and adjust as necessary.
- 5. OPEN the door, leaving the template in place.
- 6. MARK the following hole postions:
  - Mounting Hole: Upper and Lower
  - Power Wire Exit Hole
  - LBM/LBSM Wire Exit Hole (as required)
- 7. CENTER PUNCH and DRILL the marked holes:
  - 3/16" Drill bit for Mounting Holes
  - 1/2" (minimum) Drill bit for Power Wire and LBM/LBSM Wire Exit Holes
- 8. TAP the drilled mounting holes using the 1/4-20 UNC tap.
- 9. TEST FIT the electric strike to ensure full deadlatch engagement.

**NOTE:** When installing the HES 9400 or 9800 electric strike, spacer plates may be required to offset the electric strike to match the original strike distance off the frame.

**10. INSTALL** electric strike in accordance with installation instructions.