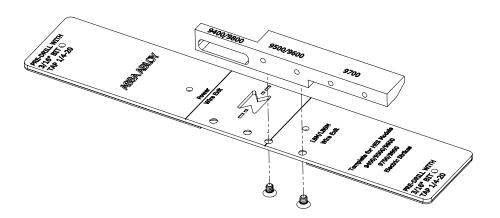

### Using the Installation Template

- 1. REMOVE the existing strike plate from the door. NOTE: The HES 9400 | 9500 | 9600 | 9700 | 9800 Series electric strike installation template keeper block is factory pre-set to the 9500 | 9600 electric strike position.
- 2. CONFIGURE the keeper block for the appropriate strike.

# 9400 | 9800

9700