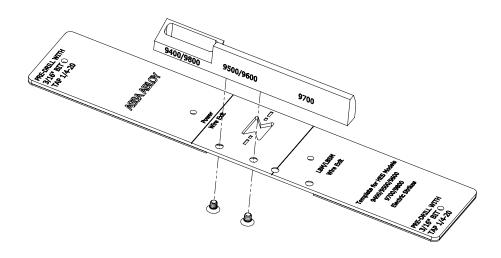

### Using the Installation Template

- 1. REMOVE the existing strike plate from the door. NOTE: The HES 9400 | 9500 | 9600 | 9700 | 9800 Series electric strike installation template keeper block is factory pre-set to the 9500 | 9600 electric strike position.
- 2. CONFIGURE the keeper block for the appropriate strike.

# 9500 | 9600