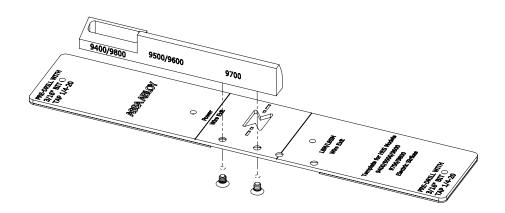

### Installation Template for HES 9000 Family Electric Strikes HES 9400 | 9500 | 9600 | 9700 | 9800

### Using the Installation Template

- 1. REMOVE the existing strike plate from the door. NOTE: The HES 9400 | 9500 | 9600 | 9700 | 9800 Series electric strike installation template keeper block is factory pre-set to the 9500 | 9600 electric strike position.
- 2. CONFIGURE the keeper block for the appropriate strike.

**NOTE:** The HES 9400 | 9500 | 9600 | 9700 | 9800 Series electric strike installation template has magnetic tape to keep it in place on a metal door frame. On non-ferrous surfaces, the template will need to be held or secured.

**3. ALIGN** the template on the door frame and ensure the door latchbolt is properly aligned both horizontally and vertically with respect to the keeper block.

**NOTE:** When using most exit devices equipped with an offset deadlatch, such as the Corbin Russwin 5000 Series or the Yale 7000 Series, the entire deadlatch should be located no more than 7/8" from the centerline of the strike.

- **4. DETERMINE** the horizontal centerline of the exit device deadlatch to the keeper block using the center alignment sight in the template, and adjust as necessary.
- 5. OPEN the door, leaving the template in place.
- 6. MARK the following hole postions:
  - Mounting Hole: Upper and Lower
  - Power Wire Exit Hole
  - LBM/LBSM Wire Exit Hole (as required)
- 7. CENTER PUNCH and DRILL the marked holes:
  - 3/16" Drill bit for Mounting Holes
  - 1/2" (minimum) Drill bit for Power Wire and LBM/LBSM Wire Exit Holes
- 8. TAP the drilled mounting holes using the 1/4-20 UNC tap.
- 9. TEST FIT the electric strike to ensure full deadlatch engagement.